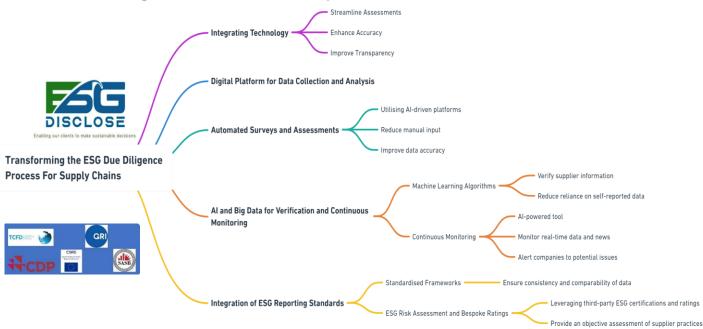

## Procurement & Supply Chain ESG Readiness Assessment

70% of Your ESG Impact (Scope 3) Lies Hidden. Unmask It with the AI-Powered Procurement & Supply Chain Assessment.

ESG considerations have become central to companies, affecting not only internal operations but also supplier relationships. However, the current supplier evaluations are fraught with challenges and risks, necessitating a significant transformation to leverage technology and reduce reliance on manual processes and anecdotal evidence.

## **Benefits:**

- Unmask hidden impacts: Identify and address ESG risks across your suppliers.
- Boost efficiency: Al streamlines the process, eliminating manual data collection.
- Gain a competitive commercial advantage: showcase your commitment to responsible sourcing.